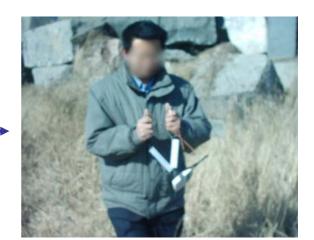

vertical detection
- (8) New English operating panel
- (9) The green case is adopted fireproof material

### **Components:**

- (1) A green case with aluminum trim, a handle and two locks
- (2) External Battery Port
- (3) The Belt Receiver
- (4) Head Phones
- (5) Receiving Rods
- (6) Battery Charger
- (7) Antenna
- (8) Marker Flags
- (9) Operators Manual

#### **Specifications:**

(1) Max Detection: 50m(2) Detect Range: 1000m

(3) Rechargeable Battery: Continuous working 72 hours

(4) Power: 850mA

(5) Frequency: 433Mhz+/-150Khz(6) Inner Storage: EEPROM 16k\*8Bit

(7) Voltage: 9~12VDC

(8) Temperature Range: -40°C~85°C

(9) Operating Humidity: 0~95% (non-condensing)(10) Ultrasonic Frequency: 400-3000Mhz+/-150Khz

(11) Weight: 14LBS

Metal Detector 金属探测器

# **Picutures of Operation:**