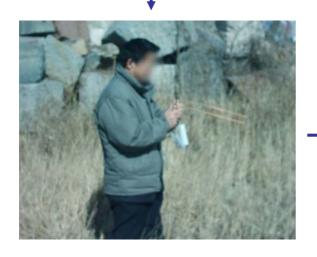

d vertical detection
- (8) New English operating panel
- (9) The green case is adopted fireproof material

### **Components:**

- (1) A green case with aluminum trim, a handle and two locks
- (2) External Battery Port
- (3) The Belt Receiver
- (4) Head Phones
- (5) Receiving Rods
- (6) Battery Charger
- (7) Antenna
- (8) Marker Flags
- (9) Operators Manual

#### **Specifications:**

(1) Max Detection: 50m(2) Detect Range: 1000m

(3) Rechargeable Battery: Continuous working 72 hours

(4) Power: 850mA

(5) Frequency: 433Mhz+/-150Khz(6) Inner Storage: EEPROM 16k\*8Bit

(7) Voltage: 9~12VDC

(8) Temperature Range: -40°C~85°C

(9) Operating Humidity: 0~95% (non-condensing)(10) Ultrasonic Frequency: 400-3000Mhz+/-150Khz

(11) Weight: 14LBS

Metal Detector 金属探测器

# **Picutures of Operation:**