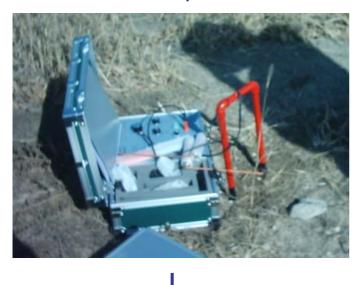

and vertical detection
- (8) New English operating panel
- (9) The green case is adopted fireproof material

### **Components:**

- (1) A green case with aluminum trim, a handle and two locks
- (2) External Battery Port
- (3) The Belt Receiver
- (4) Head Phones
- (5) Receiving Rods
- (6) Battery Charger
- (7) Antenna
- (8) Marker Flags
- (9) Operators Manual

#### **Specifications:**

(1) Max Detection: 50m(2) Detect Range: 1000m

(3) Rechargeable Battery: Continuous working 72 hours

(4) Power: 850mA

(5) Frequency: 433Mhz+/-150Khz(6) Inner Storage: EEPROM 16k\*8Bit

(7) Voltage: 9~12VDC

(8) Temperature Range: -40°C~85°C

(9) Operating Humidity: 0~95% (non-condensing)(10) Ultrasonic Frequency: 400-3000Mhz+/-150Khz

(11) Weight: 14LBS

Metal Detector 金属探测器

# **Picutures of Operation:**