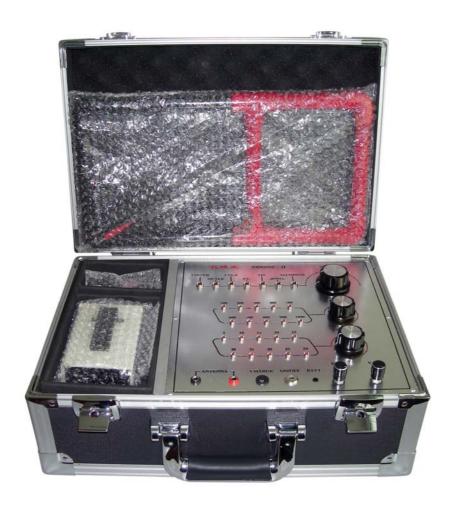

### **Components:**

- (1) A green case with aluminum trim, a handle and two locks
- (2) External Battery Port
- (3) The Belt Receiver
- (4) Head Phones
- (5) Receiving Rods
- (6) Battery Charger
- (7) Antenna
- (8) Marker Flags
- (9) Operators Manual

#### **Features and Functions:**

(1) Most common frequencies are Copper, Silver, Gold, P.G, Tin, Jewel, Aluminum

(2) Detecting Range: 1000m(3) Detecting Depth: Max. 50m

- (4) After tracking target, you will have some idea of the identification and the exact pinpoint.
- (5) The face (front) of the transmitter has **Seven LED's (channel indicator lights for Copper, Silver, Gold, P.G, Tin, Jewel, Aluminum)** across the top; each is labeled for a particular element.
- (6) The face of the transmitter has **10 LED**s (100m, 200m, 300m, 400m, 500m, 600m, 700m, 800m, 900m, 1000m) showing 10 different detecting range. And has one knob for **selecting the detecing Range**

Also, the face of the transmitter has **10 LEDs** (5m, 10m, 15m, 20m, 25m, 30m, 35m, 40m, 45m, 50m) showing 10 different detecting depth. And has one knob **for selecting the detecing depth**.

- (7) New function: adjustable sensitivity for horizontal detection and vertical detection
- (8) New English operating panel
- (9) The green case is adopted fireproof material