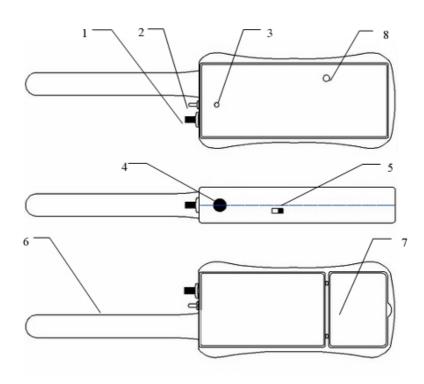

### **DETAILS:**

- Sensitivity Adjuster
- 3. LED Alarm (Green/ Red Color)
- 5. Audio Switch
- 7. Battery Compartment
- 2. Power Indication Light (White Color)
- 4. Power on/off Button
- 6. Detection Probe Stem
- 8. Buzzer