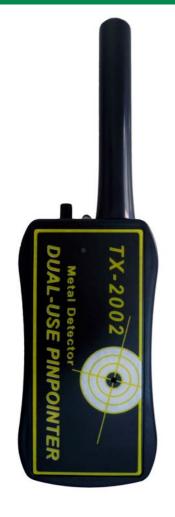

### **DETAILS:**

- Sensitivity Adjuster
- 3. LED Alarm (Green/ Red Color)
- 5. Audio Switch
- 7. Battery Compartment
- 2. Power Indication Light (White Color)
- 4. Power on/off Button
- 6. Detection Probe Stem
- 8. Buzzer